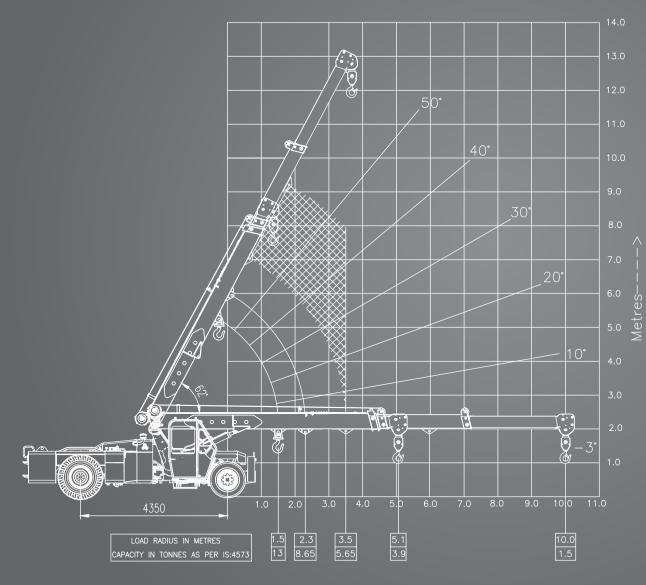

#### **RATED CAPACITY**

1.5 m radius 13 Tonne at 1.5 T at 10 m radius Max Hook Height 13 m

#### 

| Wheel Base        | 4350 mm  |
|-------------------|----------|
| Overall Length    | 11400 mm |
| Overall Width     | 2550 mm  |
| Overall Height    | 2850 mm  |
| Front Wheel Track | 1930 mm  |
| Rear Wheel Track  | 1680 mm  |

TECHNICALS

Rate loads are calculated for operation on leveled surface.

lelper Seat

Front Cabin : Better Visibility

SLI – Safe Load Indicator

Pneumatic Brakes